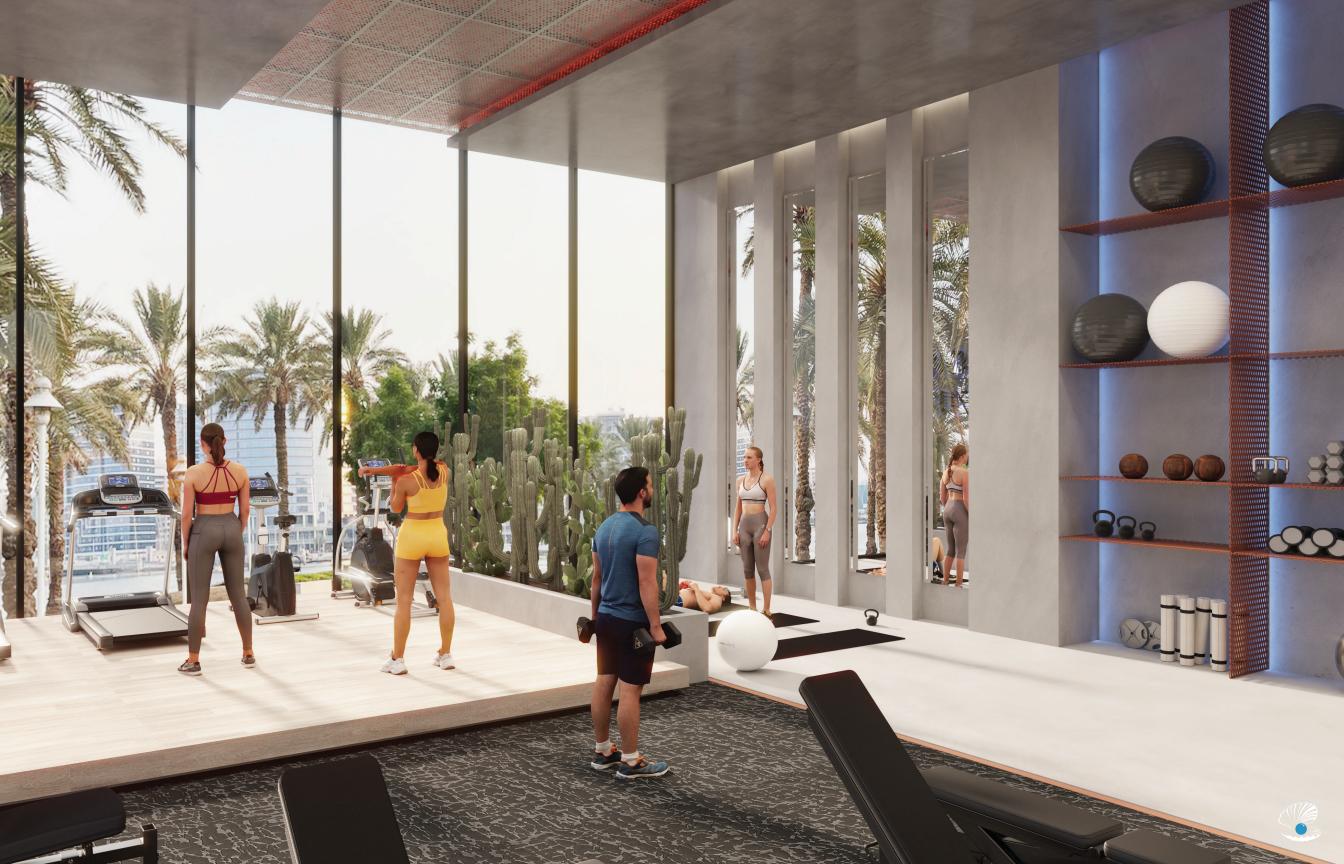

#### STATE-OF-THE-ART FITNESS

Fitness takes centre stage at SAMANA Ocean Pearl where our gym is designed to offer a premium fitness experience, equipped with the latest Technogym equipment. Whether you're a dedicated athlete or just beginning your wellness journey, our state-of-the-art facility ensures every workout is both effective and enjoyable. From cutting-edge cardio machines to advanced strength training equipment, Technogym's renowned quality and innovation are at the heart of our fitness center.