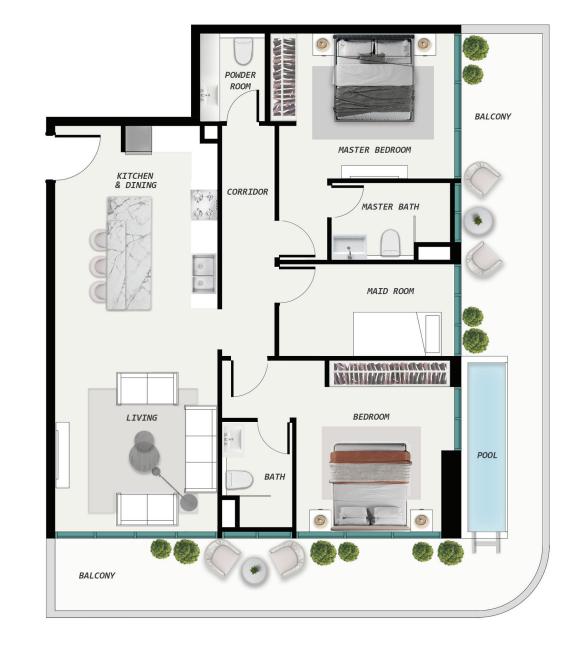

uipment. Whether you're a dedicated athlete or just beginning your wellness journey, our state-of-the-art facility ensures every workout is both effective and enjoyable. From cutting-edge cardio machines to advanced strength training equipment, Technogym's renowned quality and innovation are at the heart of our fitness center.







### DIVE INTO THE ESSENCE OF TRANQUILLITY

SAMANA Ocean Pearl, located on the prestigious Dubai Island, is a visionary residential project that redefines the concept of waterfront luxury. Seamlessly blending exquisite design, unparalleled amenities, and a prime waterfront location, SAMANA Ocean Pearl materializes your vision of a lifestyle marked with opulence and equanimity.

MAR SMAR

Mult

# UNITS LAYOUT

# ONE BEDROOM WITH POOL



# TWO BEDROOM WITH POOL



## THREE BEDROOM WITHOUT POOL



# FOUR BEDROOM WITH POOL





+971 4 563 9510 info@samanadevelopers.com www.samanadevelopers.com 4th Floor, Building 7, Bay Square, Business Bay, Dubai, United Arab Emirates