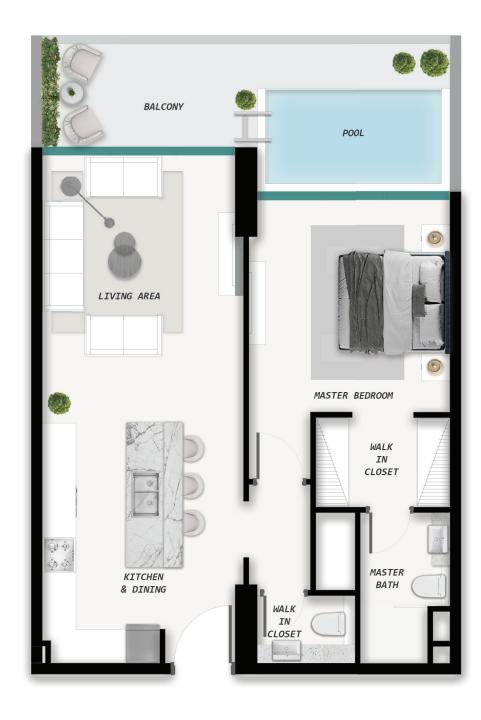

ith the latest Technogym equipment. Whether you're a dedicated athlete or just beginning your wellness journey, our state-of-the-art facility ensures every workout is both effective and enjoyable. From cutting-edge cardio machines to advanced strength training equipment, Technogym's renowned quality and innovation are at the heart of our fitness center.







### DIVE INTO THE ESSENCE OF TRANQUILLITY

SAMANA Ocean Pearl, located on the prestigious Dubai Island, is a visionary residential project that redefines the concept of waterfront luxury. Seamlessly blending exquisite design, unparalleled amenities, and a prime waterfront location, SAMANA Ocean Pearl materializes your vision of a lifestyle marked with opulence and equanimity.

MAR SMAR

Mult

# UNITS LAYOUT

# ONE BEDROOM WITH POOL



# TWO BEDROOM WITH POOL



## THREE BEDROOM WITHOUT POOL



# FOUR BEDROOM WITH POOL





+971 4 563 9510 info@samanadevelopers.com www.samanadevelopers.com 4th Floor, Building 7, Bay Square, Business Bay, Dubai, United Arab Emirates