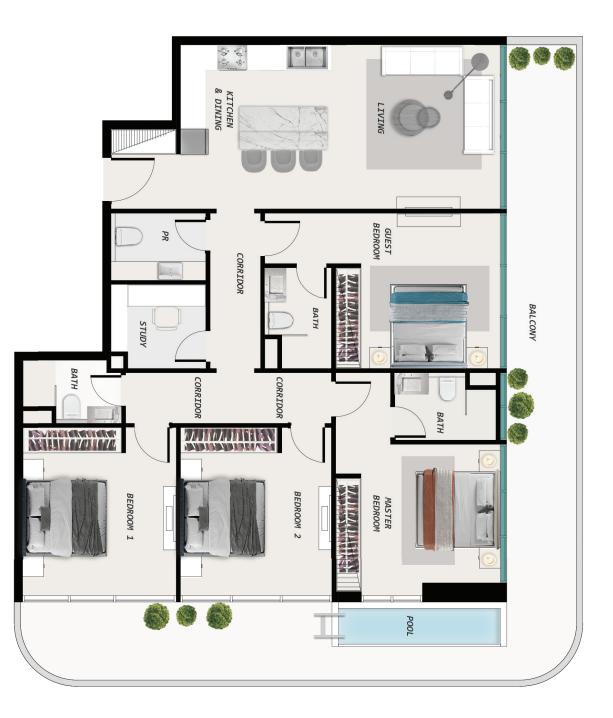

your wellness journey, our state-of-the-art facility ensures every workout is both effective and enjoyable. From cutting-edge cardio machines to advanced strength training equipment, Technogym's renowned quality and innovation are at the heart of our fitness center.







### DIVE INTO THE ESSENCE OF TRANQUILLITY

SAMANA Ocean Pearl, located on the prestigious Dubai Island, is a visionary residential project that redefines the concept of waterfront luxury. Seamlessly blending exquisite design, unparalleled amenities, and a prime waterfront location, SAMANA Ocean Pearl materializes your vision of a lifestyle marked with opulence and equanimity.

MAR SMAR

Mult

# UNITS LAYOUT

# ONE BEDROOM WITH POOL



# TWO BEDROOM WITH POOL



## THREE BEDROOM WITHOUT POOL



# FOUR BEDROOM WITH POOL





+971 4 563 9510 info@samanadevelopers.com www.samanadevelopers.com 4th Floor, Building 7, Bay Square, Business Bay, Dubai, United Arab Emirates