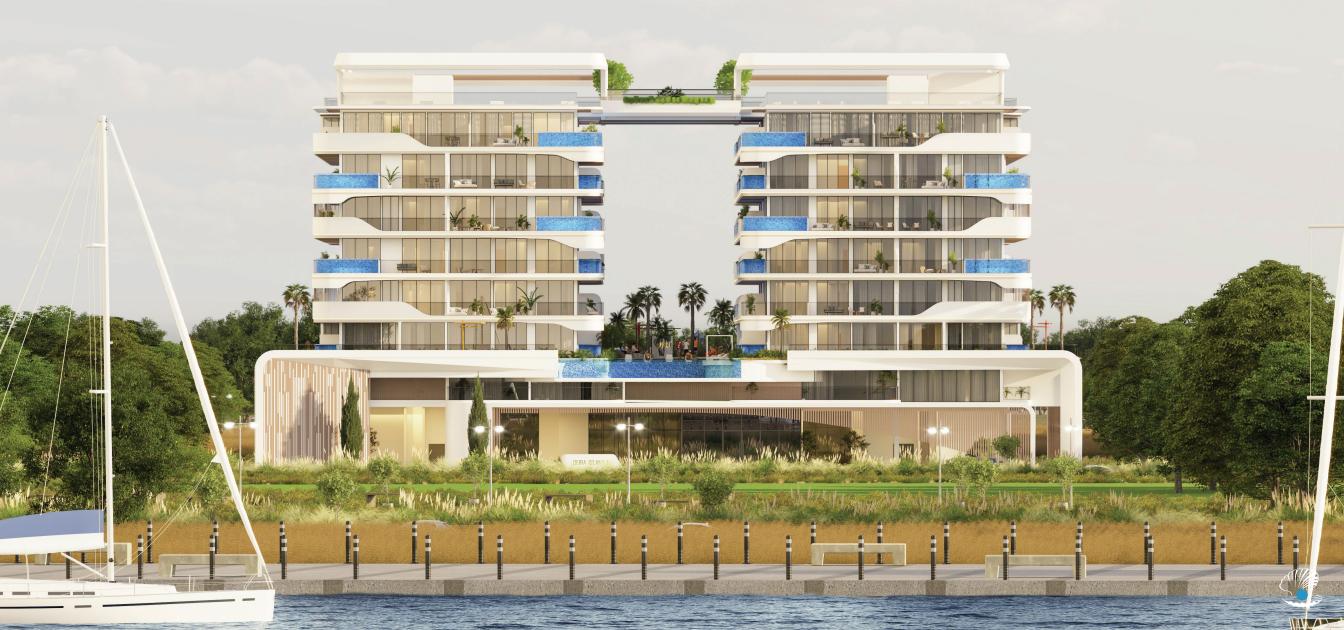

#### AN ARCHITECTURAL MARVEL

Rising gracefully along the waterfront, this magnificent structure exemplifies the flawless union of modern luxury and natural beauty. Crafted with meticulous attention to detail, the exterior of SAMANA Ocean Pearl is a testament to innovative design and timeless elegance. The sleek, contemporary lines of the facade are complemented by expansive glass windows, reflecting the shimmering waters and the vibrant hues of the sky. An architectural marvel redefining sumptuous living by the waters.

## SEAMLESS ELEGANCE BY THE WATER

Standing proudly along the waterfront, the sleek lines and sophisticated design harmonize with the natural beauty surrounding it. The sprawling windows reflect the clear blue skies and the gleaming sea in the backdrop, creating a unified blend between the structure and its breathtaking environment. Right from the stylish balconies to the pristine finishes, every detail reflects unparalleled craftsmanship and luxury.