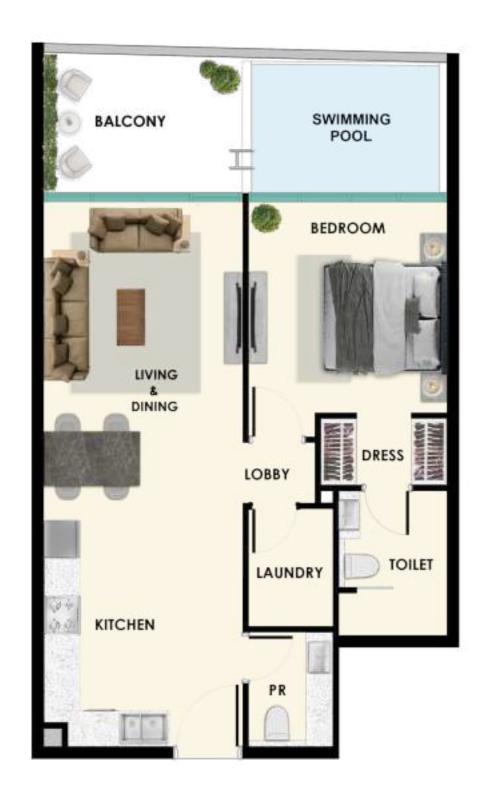

ending luxury with the art of wellness.



## DESIGNED TO INSPIRE

At SAMANA Ibiza we understand the power of revitalizing yourself and discovering your best self. Our state-of-the-art fitness center is designed to inspire and empower. Whether you're starting your day with an energizing workout or winding down with a yoga session, this gym offers everything you need to stay active and balanced in style.





# LIVE WITH FLAIR

Nestled in a prime location, SAMANA Ibiza offers a seamless blend of elegance and excitement. From beautifully designed interiors to world-class amenities, every detail is crafted to enhance your lifestyle. Every day here is an invitation to embrace the ultimate balance of relaxation and vibrancy.

# UNITS LAYOUT

#### STUDIO WITH POOL



#### ONE BEDROOM WITH POOL



#### TWO BEDROOM WITH POOL