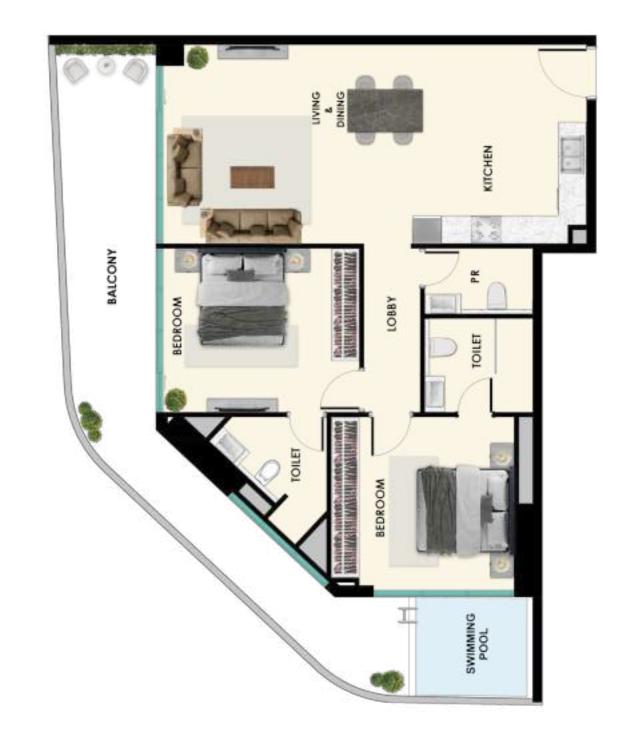

wellness.



## DESIGNED TO INSPIRE

At SAMANA Ibiza we understand the power of revitalizing yourself and discovering your best self. Our state-of-the-art fitness center is designed to inspire and empower. Whether you're starting your day with an energizing workout or winding down with a yoga session, this gym offers everything you need to stay active and balanced in style.





# LIVE WITH FLAIR

Nestled in a prime location, SAMANA Ibiza offers a seamless blend of elegance and excitement. From beautifully designed interiors to world-class amenities, every detail is crafted to enhance your lifestyle. Every day here is an invitation to embrace the ultimate balance of relaxation and vibrancy.

# UNITS LAYOUT

#### STUDIO WITH POOL



#### ONE BEDROOM WITH POOL



#### TWO BEDROOM WITH POOL