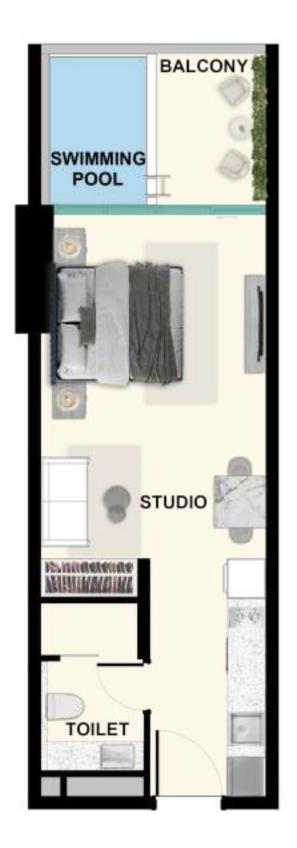

ce offers a perfect escape, blending luxury with the art of wellness.



## DESIGNED TO INSPIRE

At SAMANA Ibiza we understand the power of revitalizing yourself and discovering your best self. Our state-of-the-art fitness center is designed to inspire and empower. Whether you're starting your day with an energizing workout or winding down with a yoga session, this gym offers everything you need to stay active and balanced in style.





# LIVE WITH FLAIR

Nestled in a prime location, SAMANA Ibiza offers a seamless blend of elegance and excitement. From beautifully designed interiors to world-class amenities, every detail is crafted to enhance your lifestyle. Every day here is an invitation to embrace the ultimate balance of relaxation and vibrancy.

# UNITS LAYOUT

#### STUDIO WITH POOL



#### ONE BEDROOM WITH POOL



#### TWO BEDROOM WITH POOL