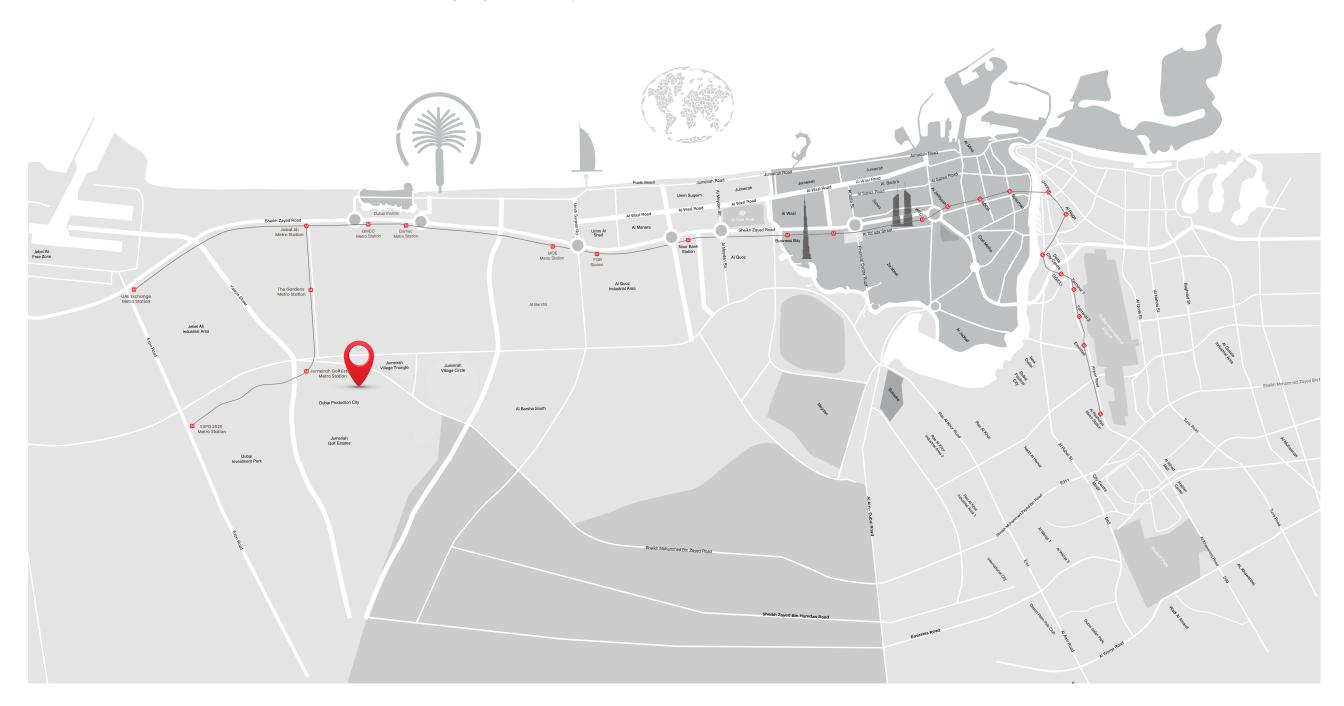

#### CONVENIENCE AT ITS BEST

Enjoying a prime location in Dubai Production City, this project offers effortless access to key destinations. With seamless connectivity to major roads and proximity to airports, business hubs, and leisure attractions, this address ensures convenience and connectivity at your doorstep.

## YOUR GATEWAY TO ACCESSIBILITY

Located adjacent to Sheikh Mohammed Bin Zayed Road, Dubai Production City offers you a blend of residential and commercial properties. The place offers you easy access to all the prime destinations of the city.

3 – 5 min

Kids Kingdom Nursery School City Centre Me'aisem 10 - 15 min

The Wonder Years Nursery
GEMS United School
Jumeirah Golf Estates

Downtown

15 - 20 min

Dubai British School

Dubai Marina

JBR Beach

20 - 25 min

Global Village

Palm Jumeirah

25 - 30 min

Dubai Mall

Burj Khalifa